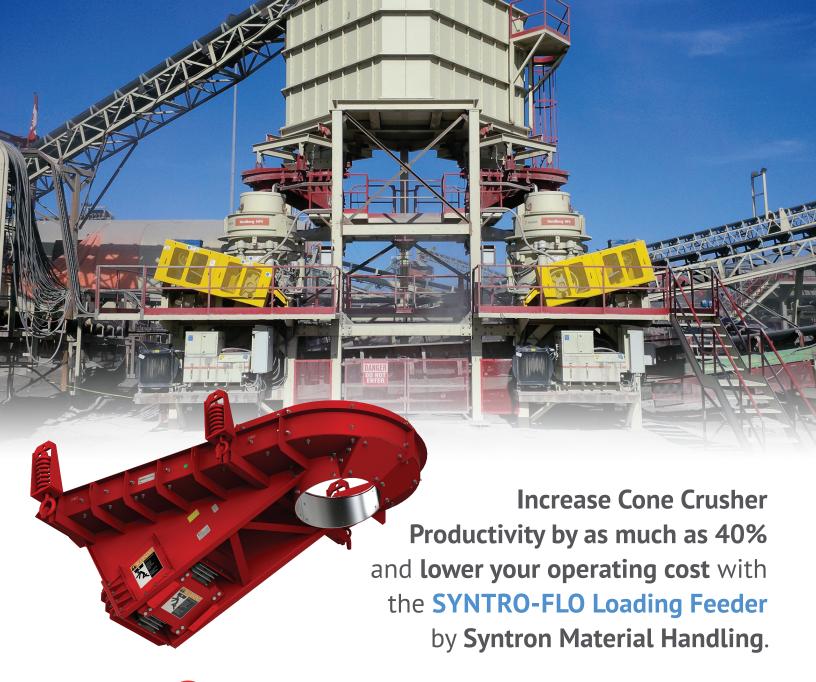

## **Return on Investment**

A typical 500 HP Cone Crusher will achieve increases in the amount of net finished product it crushes by **as much as 40%** when automated and fed by a SYNTRO-FLO cone crusher Loading Feeder by Syntron®.

Increases productivity
Lowers operating costs