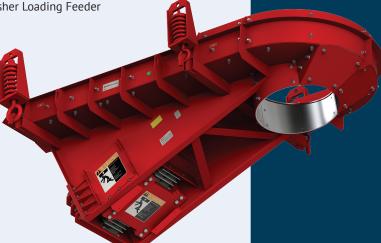

## Call Today 800.356.4898

Features of SYNTRO-FLO Cone Crusher Loading Feeder by Syntron® include:

- Only one piece of equipment required
- More consistent amp draw on your crusher
- Longer life for crusher wear components
- Higher crusher productivity
- Reduced maintenance cost for the crusher
- Improved fracture ratio of the final product