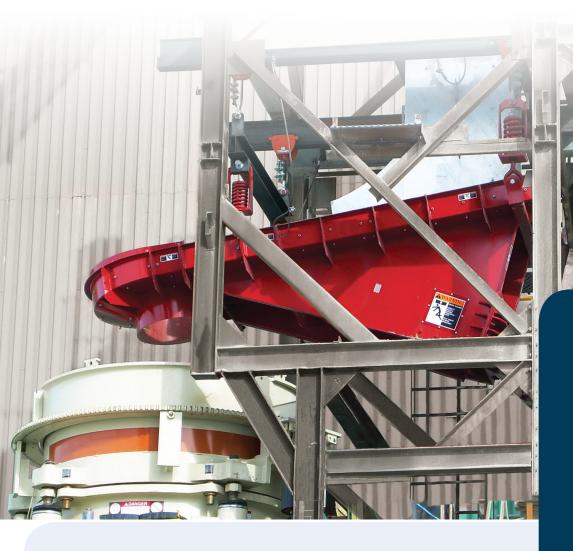

## Call Today 800.356.4898

Features of SYNTRO-FLO Cone Crusher Loading Feeder by Syntron® include:

- Only one piece of equipment required
- More consistent amp draw on your crusher
- Longer life for crusher wear components
- Higher crusher productivity
- Reduced maintenance cost for the crusher
- Improved fracture ratio of the final product